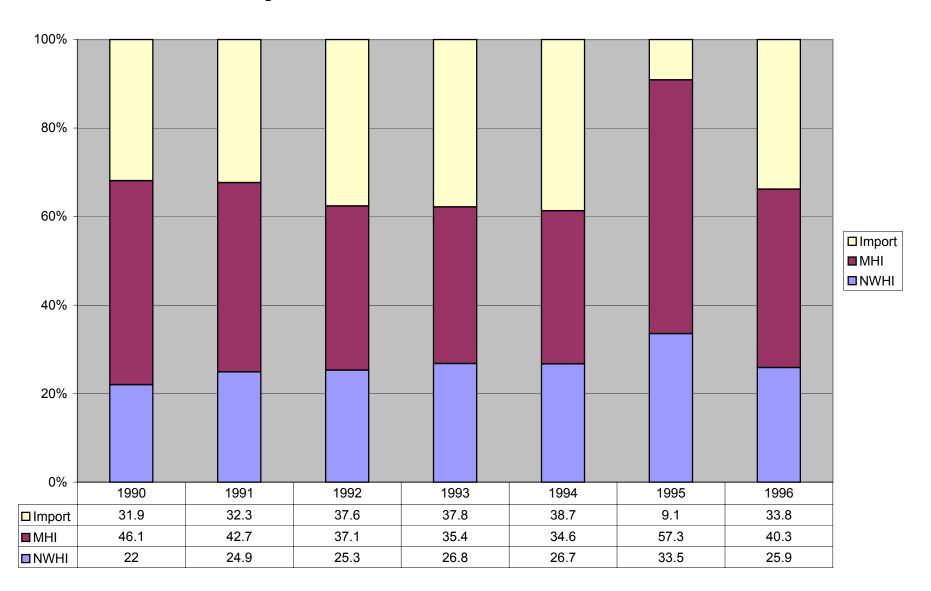

igure 8: Comparison between average depths at which bottomfishing begins at Necker Island: (for top 5 species, top 10 species, all species) and Refuge protected area depths,

Reserve protected area depths.

Data source: HI DLNR 10/29/01



Figure 9: Necker: minimum, maximum, average depths (fathoms) at which fishing effort begins. Data source: DLNR:"Summary of All Federal NWHI Bottomfish Catch, Landings, Necker, 1996-2000", Note: Wildlife Refuge out to 20 fm NWHI Reserve to 25 fm



Figure 10: Necker: Minimum, maximum, and average depths at which reported fishing effort ends. Data Source: DLNR Table:"Summary of All Federal NWHI Bottomfish Catch, Landings, Necker Island, 1996-2000,"

Wildlife Refuge to 20 fm, NWHI Reserve to 25 fm.



Fig 11. Hawai`i bottomfish market revenue distribution



Figure 12: Necker quadrant 16423B: species caught 1996-2000, lbs. sold (1000s), price per pound (dollars). Source: DLNR Federal NWHI Bottomfish Commercial Catch & Landings, 1996 - 2000. 10/29/01



Figure 13: Necker Island, Quadrant 16423B, Average depths at which bottomfishing effort begins and ends per species, 1996-2000. Source: DLNR 10.29/01, Table 3. Note: Wildlife Refuge Protection out to 20 fm, Reserve protection to 25 fm.



Figure 14: Necker Island, Quadrant 16423B: Average, minimum, maximum depths (fathoms) at which bottomfishing effort begins, per species, 1996-2000.

Source: DLNR 10/29/01 Table 3. Note: Wildlife Refuge protection out to 20 fm, Reserve protection to 25 fm.



Figure 14: Necker Island, Quadrant 16423B: Average, minimum, maximum depths (fathoms) at which bottomf