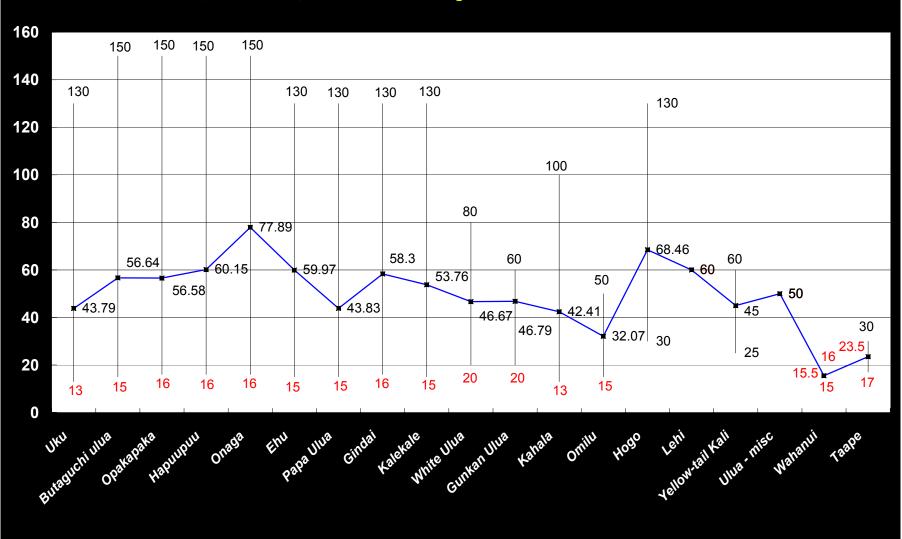

# Graphic Representation of Hawai'i State NWHI Bottomfish Data: Impacts of the NWHI Reserve on the Bottomfish Fishery

Source: Data provided by Hawai`i Department of Land and Natural Resources, 10/29/01 letter to Margaret Davidson:

<u>Table 1</u>: Federal NWHI Bottomfish Commercial Catch & Landings affected by area closures per Executive Orders 13178/13196 (Worst Case Scenario) selected areas by Mau and Hoomalu Zone 1996 - 2000

<u>Table 2</u>: Summary of all federal NWHI bottomfish catch and landings, Necker Island, Mau Zone, 1996-2000.

<u>Table 3</u>: Federal NWHI Bottomfish commercial catch and landings: Example of single quadrant information within a 20 sq. n. mile grid fishing area, 1996-2000

Copies of original DLNR tables provided below. Graphed by Stephanie Fried, Ph.D., Senior Scientist