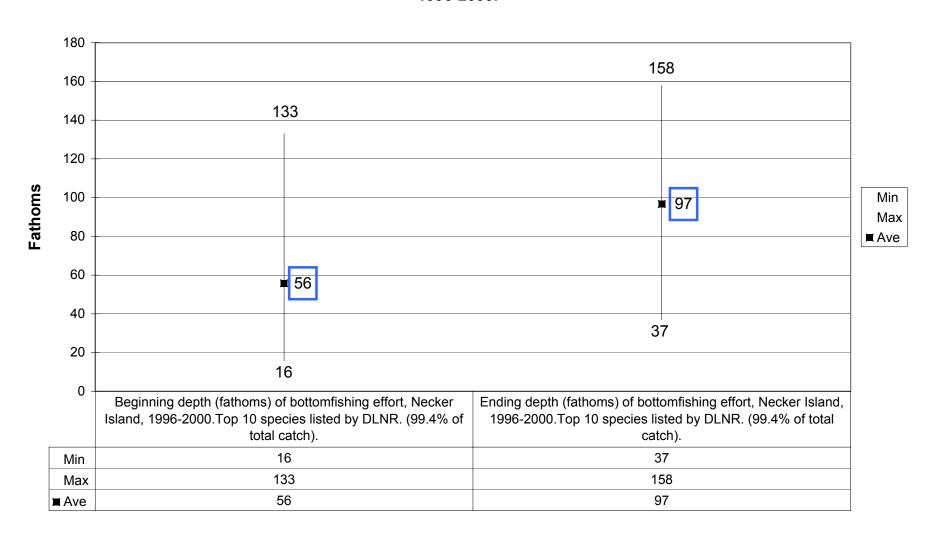

# Graphic Representation of Hawai'i State NWHI Bottomfish Data: Impacts of the NWHI Reserve on the Bottomfish Fishery

Source: Data provided by Hawai`i Department of Land and Natural Resources, 10/29/01 letter to Margaret Davidson:

<u>Table 1</u>: Federal NWHI Bottomfish Commercial Catch & Landings affected by area closures per Executive Orders 13178/13196 (Worst Case Scenario) selected areas by Mau and Hoomalu Zone 1996 - 2000

<u>Table 2</u>: Summary of all federal NWHI bottomfish catch and landings, Necker Island, Mau Zone, 1996-2000.

<u>Table 3</u>: Federal NWHI Bottomfish commercial catch and landings: Example of single quadrant information within a 20 sq. n. mile grid fishing area, 1996-2000

Copies of original DLNR tables provided below. Graphed by Stephanie Fried, Ph.D., Senior Scientist