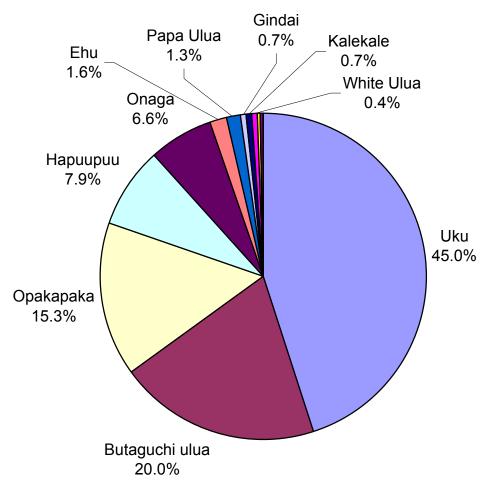

# Graphic Representation of Hawai'i State NWHI Bottomfish Data: Impacts of the NWHI Reserve on the Bottomfish Fishery

Source: Data provided by Hawai`i Department of Land and Natural Resources, 10/29/01 letter to Margaret Davidson: