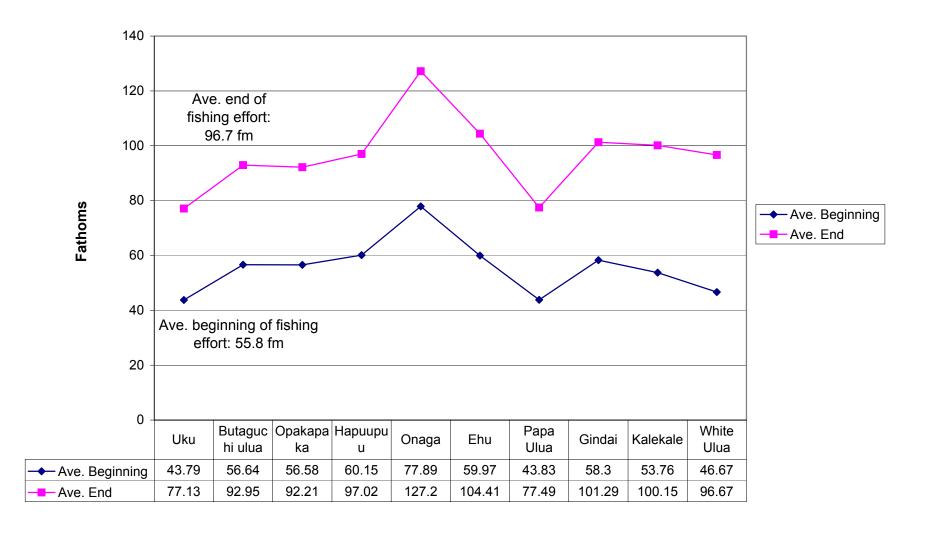

# Graphic Representation of Hawai'i State NWHI Bottomfish Data: Impacts of the NWHI Reserve on the Bottomfish Fishery

Source: Data provided by Hawai`i Department of Land and Natural Resources, 10/29/01 letter to Margaret Davidson: