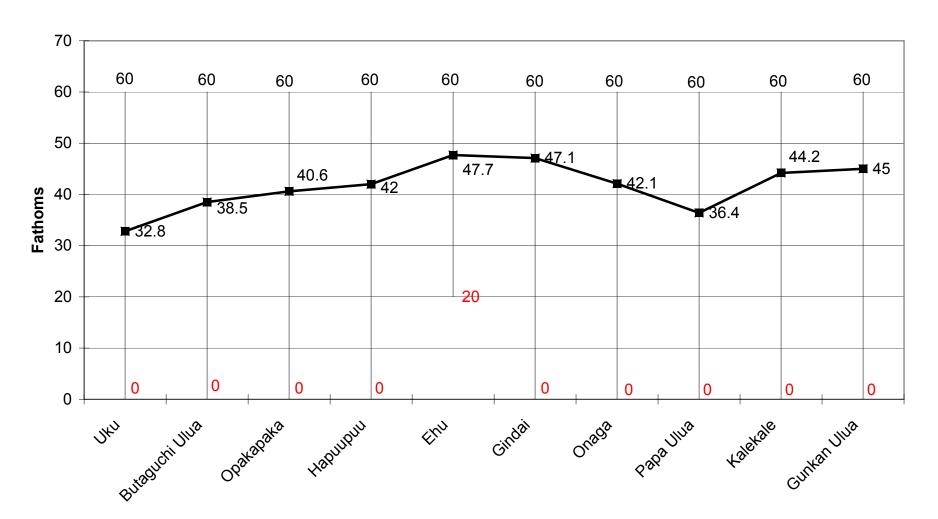

life Refuge to 20 fm, NWHI Reserve to 25 fm.



Fig 11. Hawai`i bottomfish market revenue distribution



Figure 12: Necker quadrant 16423B: species caught 1996-2000, lbs. sold (1000s), price per pound (dollars). Source: DLNR Federal NWHI Bottomfish Commercial Catch & Landings, 1996 - 2000. 10/29/01



Figure 13: Necker Island, Quadrant 16423B, Average depths at which bottomfishing effort begins and ends per species, 1996-2000. Source: DLNR 10.29/01, Table 3. Note: Wildlife Refuge Protection out to 20 fm, Reserve protection to 25 fm.



Figure 14: Necker Island, Quadrant 16423B: Average, minimum, maximum depths (fathoms) at which bottomfishing effort begins, per species, 1996-2000.

Source: DLNR 10/29/01 Table 3. Note: Wildlife Refuge protection out to 20 fm, Reserve protection to 25 fm.



Figure 14: Necker Island, Quadrant 16423B: Average, minimum, maximum depths (fathoms) at which bottomfishing effort begins, per species, 1996-2000.

Source: DLNR 10/29/01 Table 3. Note: Wildlife Refuge protection out to 20 fm, Reserve protection to 25 fm.



Figure 15: Necker Island, Quadrant 16423B: Average, minimum, maximum depths (fathoms) at which bottomfishing effort ends, per species, 1996-2000. Source:DLNR, 10/29/01, Table 3.

Note:Wildlife Refuge protection out to 20 fm, Reserve protection to 25 fm



#### **DLNR Data indicate:**

- (1)NWHI bottomfish & pelagic fishers, on average, fish outside of Reserve and Refuge boundaries.
- (2)EOs have minimal impact on overall NWHI bottomfish and pelagic fishery revenue.

#### **DLNR** estimates:

Ho'omalu Zone average annual loss:

\$54,0