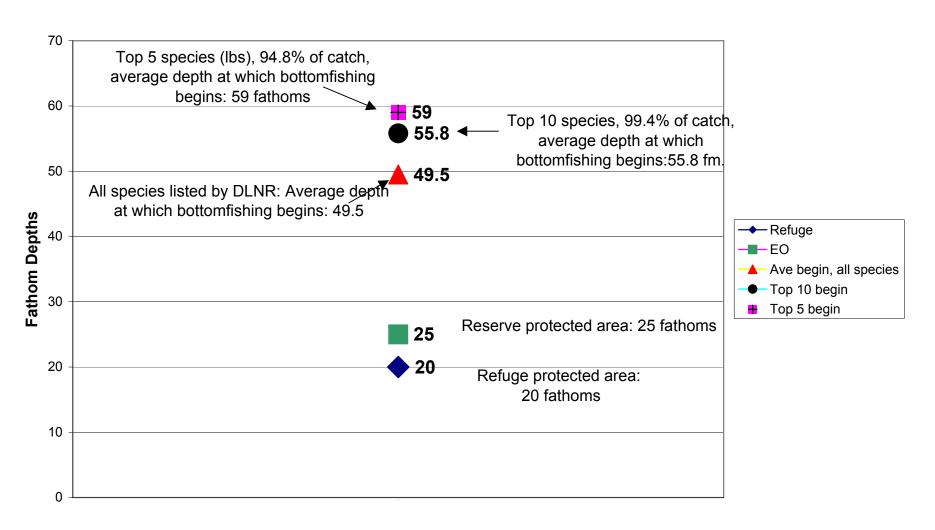

# Graphic Representation of Hawai'i State NWHI Bottomfish Data: Impacts of the NWHI Reserve on the Bottomfish Fishery

Source: Data provided by Hawai`i Department of Land and Natural Resources, 10/29/01 letter to Margaret Davidson:

<u>Table 1</u>: Federal NWHI Bottomfish Commercial Catch & Landings affected by area closures per Executive Orders 13178/13196 (Worst Case Scenario) selected areas by Mau and Hoomalu Zone 1996 - 2000

<u>Table 2</u>: Summary of all federal NWHI bottomfish catch and landings, Necker Island, Mau Zone, 1996-2000.

<u>Table 3</u>: Federal NWHI Bottomfish commercial catch and landings: Example of single quadrant information within a 20 sq. n. mile grid fishing area, 1996-2000

Copies of original DLNR tables provided below. Graphed by Stephanie Fried, Ph.D., Senior Scientist