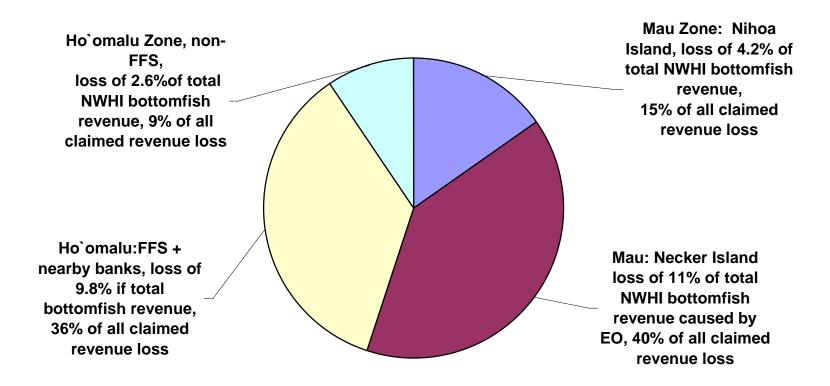

<u>Table 1</u>: Federal NWHI Bottomfish Commercial Catch & Landings affected by area closures per Executive Orders 13178/13196 (Worst Case Scenario) selected areas by Mau and Hoomalu Zone 1996 - 2000

<u>Table 2</u>: Summary of all federal NWHI bottomfish catch and landings, Necker Island, Mau Zone, 1996-2000.

Environmental Defense, P.O. Box 520, Waimanalo, HI, 96795 Tel: (808) 262-7128, Email: stephf@edf.org

PER EXECUTIVE ORDERS 13178/13196 (WORSE CASE SCENARIO) SELECTED AREAS BY MAU AND HOOMALU ZONE, 1996-2000 TABLE 1: FEDERAL NWHI BOTTOMFISH COMMERCIAL CATCH AND LANDINGS AFFECTED BY AREA CLOSURES

|                                  | Bottor    | nfish M    | anagen | Bottomfish Management & Other Species | Specie     | S     |           | Pelagic    | Manag | Pelagic Management Species | sies       |       |
|----------------------------------|-----------|------------|--------|---------------------------------------|------------|-------|-----------|------------|-------|----------------------------|------------|-------|
|                                  |           | %          | %      |                                       | %          | %     |           | %          | %     |                            | %          | %     |
|                                  |           | ₹          | Rep-   |                                       | A          | Rep-  |           | F          | Rep-  |                            | ₹          | Rep-  |
|                                  | Lbs.      | NWHI orted | orted  |                                       | NWHI orted | orted | Lbs.      | NWHI orted | orted |                            | NWHI orted | orted |
| Selected NWHI areas              | Caught    | Areas Area | Area   | Value                                 | Areas Area | Area  | Caught    | Areas Area | Area  | Value                      | Areas Area | Area  |
| Mau Zone                         |           |            |        |                                       |            |       |           |            | Γ     |                            |            |       |
| Nihoa                            | 114,344   | 6.9        |        | \$331,033                             | 6.5        |       |           |            | 7     |                            |            |       |
| Impacted area (16123A)           | 73,761    | 4.4        | 64.5   | \$216,574                             | 4.2        | 65.4  |           |            |       |                            |            |       |
|                                  |           |            |        |                                       |            |       |           |            |       |                            |            |       |
| Necker                           | 236,712   | 14.2       |        | \$657,562                             | 12.9       |       |           |            |       |                            |            |       |
| Impacted areas (16423B - 16423F) | 207,663   | 12.5       | 87.7   | \$564,197                             | 11.0       | 85.8  |           |            |       |                            |            |       |
|                                  |           |            |        |                                       |            |       |           |            |       |                            |            |       |
| Hoomalu Zone                     |           |            |        |                                       |            |       | - 1       |            |       |                            |            |       |
| French Frigate area closures *   | 159,119   | 9.6        |        | \$500,675                             | 9.8        |       | 14,879    | 0.9        |       | \$30,456                   | 0.6        |       |
| 199                              |           |            |        |                                       |            |       |           |            |       |                            |            |       |
| Other Hoomalu Zone Closures      | 102,347   | 6.2        |        | \$285,002                             | 5.6        |       |           |            |       |                            |            |       |
| Impacted areas                   | 46,827    | 2.8        | 45.8   | \$130,547                             | 2.6        | 45.8  |           |            |       |                            |            |       |
|                                  |           |            |        | 196                                   |            |       |           |            |       |                            |            |       |
| Impacted Area Totals             | 487,370   | 29.3       |        | \$1,411,993                           | 27.6       |       | 14,879    | 0.9        |       | \$30,456                   | 9.0        |       |
|                                  |           |            |        |                                       |            |       |           |            | 9     |                            |            | -     |
| All NWHI Areas                   | 1,663,633 |            |        | \$5,112,127                           |            |       | 1,663,633 |            |       | \$5,112,127                |            |       |