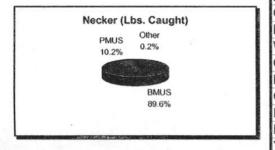

Area: **Necker** Zone: Mau No. trips: 75

|         | Ca          | atch         |
|---------|-------------|--------------|
| Species | Lbs. Caught | No. Released |
| BMUS    | 236,178     | 1,993        |
| PMUS    | 26,758      | 646          |
| Other   | 534         | 34           |
| Total   | 263,470     | 2,673        |

|         | Landii    | ngs       |
|---------|-----------|-----------|
| Species | Lbs. Sold | Value     |
| BMUS    | 224,800   | \$657,344 |
| PMUS    | 21,915    | \$52,574  |
| Other   | 210       | \$218     |
| Total   | 246,925   | \$710,135 |