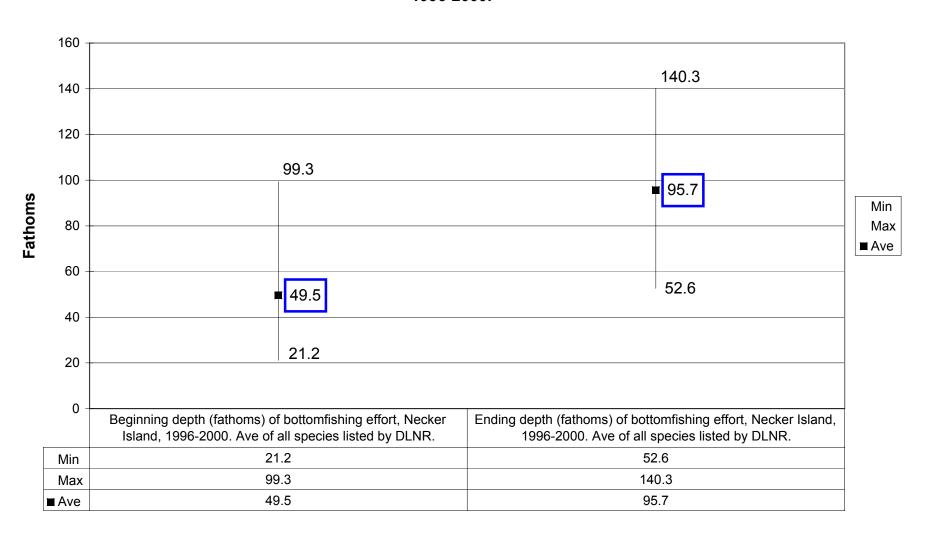

# Graphic Representation of Hawai'i State NWHI Bottomfish Data: Impacts of the NWHI Reserve on the Bottomfish Fishery

Source: Data provided by Hawai`i Department of Land and Natural Resources, 10/29/01 letter to Margaret Davidson: