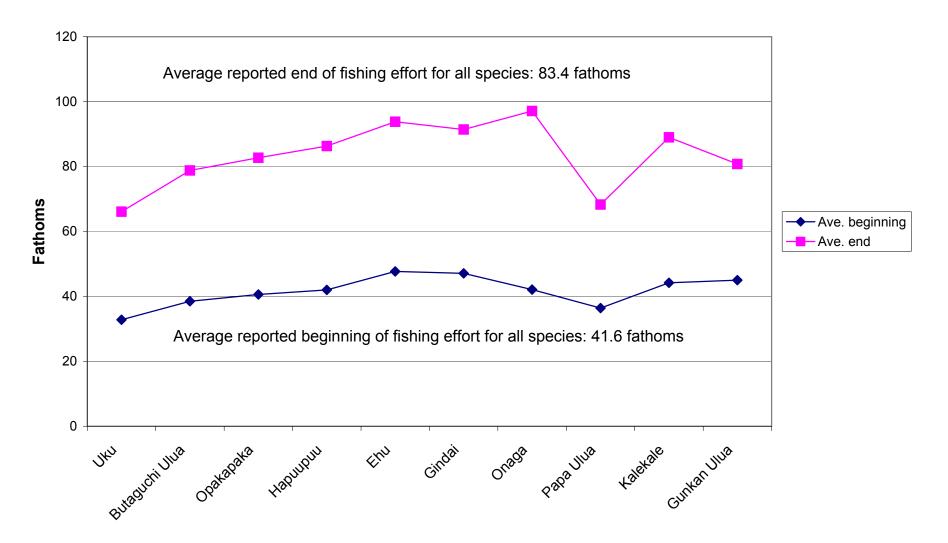

dlife Refuge out to 20 fm NWHI Reserve to 25 fm



Figure 10: Necker: Minimum, maximum, and average depths at which reported fishing effort ends. Data Source: DLNR Table:"Summary of All Federal NWHI Bottomfish Catch, Landings, Necker Island, 1996-2000,"

Wildlife Refuge to 20 fm, NWHI Reserve to 25 fm.



Fig 11. Hawai`i bottomfish market revenue distribution



Figure 12: Necker quadrant 16423B: species caught 1996-2000, lbs. sold (1000s), price per pound (dollars). Source: DLNR Federal NWHI Bottomfish Commercial Catch & Landings, 1996 - 2000. 10/29/01



Figure 13: Necker Island, Quadrant 16423B, Average depths at which bottomfishing effort begins and ends per species, 1996-2000. Source: DLNR 10.29/01, Table 3. Note: Wildlife Refuge Protection out to 20 fm, Reserve protection to 25 fm.



Figure 14: Necker Island, Quadrant 16423B: Average, minimum, maximum depths (fathoms) at which bottomfishing effort begins, per species, 1996-2000.

Source: DLNR 10/29/01 Table 3. Note: Wildlife Refuge protection out to 20 fm, Reserve protection to 25 fm.



Figure 14: Necker Island, Quadrant 16423B: Average, minimum, maximum depths (fathoms) at which bottomfishing effort begins, per species, 1996-2000.

Source: DLNR 10/29/01 Table 3. Note: Wildlife Refuge protection out to 20 fm, Reserve protection to 25 fm.



Figure 15: Necker Island, Quadrant 16423B: Average, minimum, maximum depths (fathoms) at which bottomfishing effort ends, per species, 1996-2000. Source:DLNR, 10/29/01, Table 3.

Note:Wildlife Refuge protection out to 20 fm, Reserve protection to 25 fm



#### **DLNR Data indicat