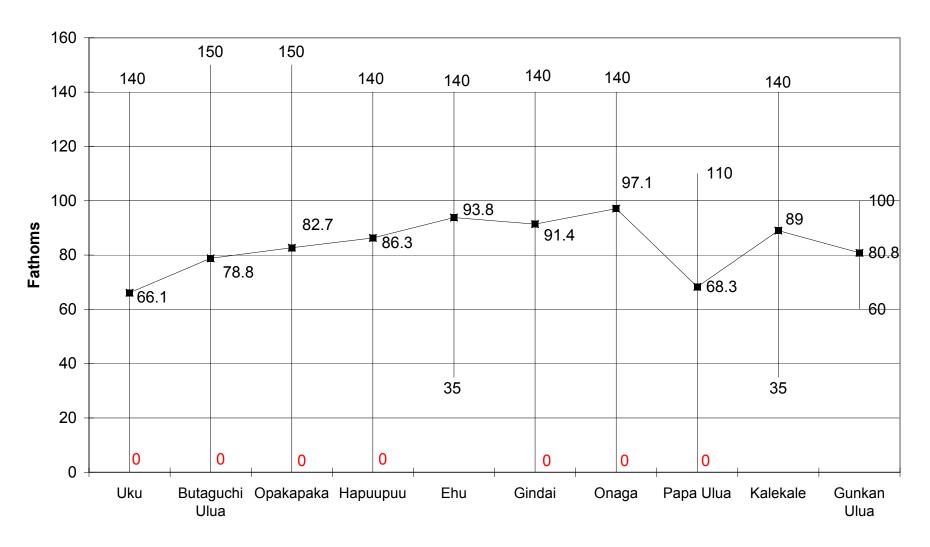

<u>Table 3</u>: Federal NWHI Bottomfish commercial catch and landings: Example of single quadrant information within a 20 sq. n. mile grid fishing area, 1996-2000

Copies of original DLNR tables provided below. Graphed by Stephanie Fried, Ph.D., Senior Scientist