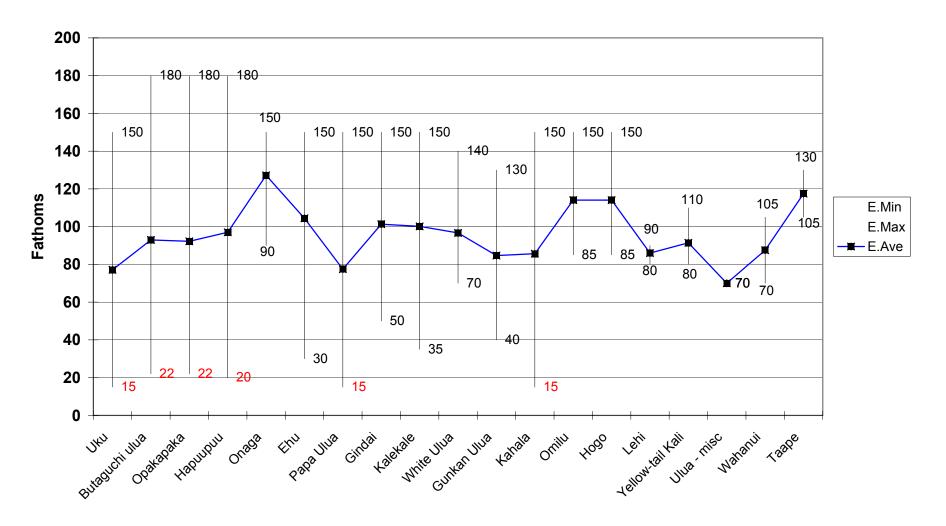

# Graphic Representation of Hawai'i State NWHI Bottomfish Data: Impacts of the NWHI Reserve on the Bottomfish Fishery

Source: Data provided by Hawai`i Department of Land and Natural Resources, 10/29/01 letter to Margaret Davidson:

<u>Table 1</u>: Federal NWHI Bottomfish Commercial Catch & Landings affected by area closures per Executive Orders 13178/13196 (Worst Case Scenario) selected areas by Mau and Hoomalu Zone 1996 - 2000

<u>Table 2</u>: Summary of all federal NWHI bottomfish catch and landings, Necker Island, Mau Zone, 1996-2000.

<u>Table 3</u>: Federal NWHI Bottomfish commercial catch and landings: Example of single quadrant information within a 20 sq. n. mile grid fishing area, 1996-2000

Copies of original DLNR tables provided below. Graphed by Stephanie Fried, Ph.D., Senior Scientist