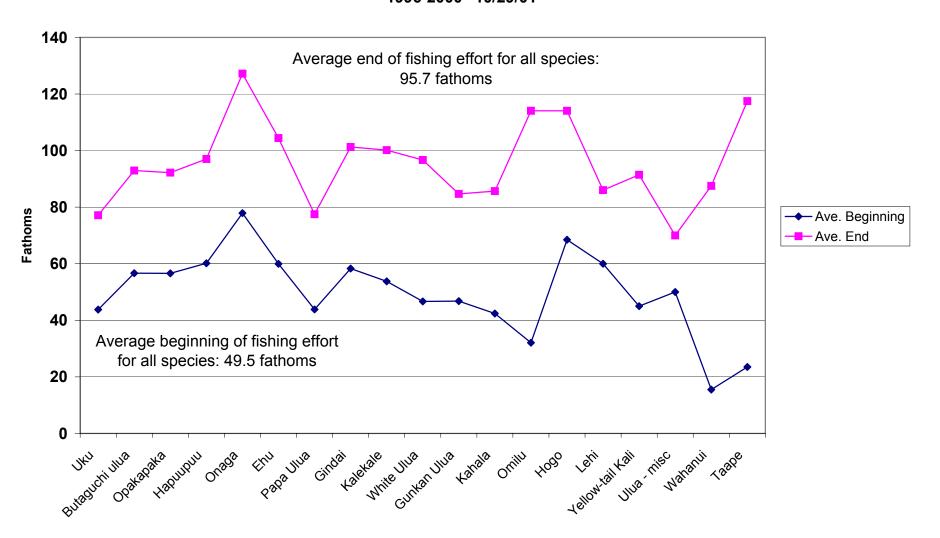

# Graphic Representation of Hawai'i State NWHI Bottomfish Data: Impacts of the NWHI Reserve on the Bottomfish Fishery

Source: Data provided by Hawai`i Department of Land and Natural Resources, 10/29/01 letter to Margaret Davidson: