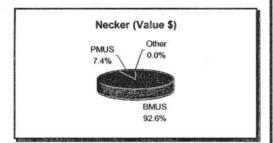

Area: **Necker** Zone: Mau No. trips: 75

|         | Ca          | atch         |
|---------|-------------|--------------|
| Species | Lbs. Caught | No. Released |
| BMUS    | 236,178     | 1,993        |
| PMUS    | 26,758      | 646          |
| Other   | 534         | 34           |
| Total   | 263,470     | 2,673        |

|         | Landii    | ngs       |
|---------|-----------|-----------|
| Species | Lbs. Sold | Value     |
| BMUS    | 224,800   | \$657,344 |
| PMUS    | 21,915    | \$52,574  |
| Other   | 210       | \$218     |
| Total   | 246,925   | \$710,135 |