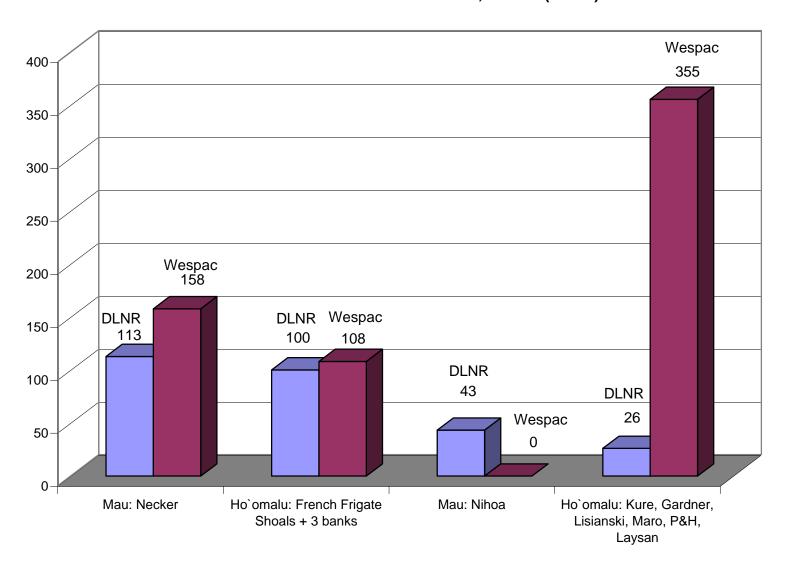

<u>Table 1</u>: Federal NWHI Bottomfish Commercial Catch & Landings affected by area closures per Executive Orders 13178/13196 (Worst Case Scenario) selected areas by Mau and Hoomalu Zone 1996 - 2000

<u>Table 2</u>: Summary of all federal NWHI bottomfish catch and landings, Necker Island, Mau Zone, 1996-2000.

Environmental Defense, P.O. Box 520, Waimanalo, HI, 96795 Tel: (808) 262-7128, Email: stephf@edf.org

PER EXECUTIVE ORDERS 13178/13196 (WORSE CASE SCENARIO) SELECTED AREAS BY MAU AND HOOMALU ZONE, 1996-2000 TABLE 1: FEDERAL NWHI BOTTOMFISH COMMERCIAL CATCH AND LANDINGS AFFECTED BY AREA CLOSURES

|                                  | Bottor    | nfish M    | anagen | Bottomfish Management & Other Species | Specie     | S     |           | Pelagic    | Manag | Pelagic Management Species | sies       |       |
|----------------------------------|-----------|------------|--------|---------------------------------------|------------|-------|-----------|------------|-------|----------------------------|------------|-------|
|                                  |           | %          | %      |                                       | %          | %     |           | %          | %     |                            | %          | %     |
|                                  |           | ₹          | Rep-   |                                       | A          | Rep-  |           | F          | Rep-  |                            | ₹          | Rep-  |
|                                  | Lbs.      | NWHI orted | orted  |                                       | NWHI orted | orted | Lbs.      | NWHI orted | orted |                            | NWHI orted | orted |
| Selected NWHI areas              | Caught    | Areas Area | Area   | Value                                 | Areas Area | Area  | Caught    | Areas Area | Area  | Value                      | Areas Area | Area  |
| Mau Zone                         |           |            |        |                                       |            |       |           |            | Γ     |                            |            |       |
| Nihoa                            | 114,344   | 6.9        |        | \$331,033                             | 6.5        |       |           |            | 7     |                            |            |       |
| Impacted area (16123A)           | 73,761    | 4.4        | 64.5   | \$216,574                             | 4.2        | 65.4  |           |            |       |                            |            |       |
|                                  |           |            |        |                                       |            |       |           |            |       |                            |            |       |
| Necker                           | 236,712   | 14.2       |        | \$657,562                             | 12.9       |       |           |            |       |                            |            |       |
| Impacted areas (16423B - 16423F) | 207,663   | 12.5       | 87.7   | \$564,197                             | 11.0       | 85.8  |           |            |       |                            |            |       |
|                                  |           |            |        |                                       |            |       |           |            |       |                            |            |       |
| Hoomalu Zone                     |           |            |        |                                       |            |       | - 1       |            |       |                            |            |       |
| French Frigate area closures *   | 159,119   | 9.6        |        | \$500,675                             | 9.8        |       | 14,879    | 0.9        |       | \$30,456                   | 0.6        |       |
| 199                              |           |            |        |                                       |            |       |           |            |       |                            |            |       |
| Other Hoomalu Zone Closures      | 102,347   | 6.2        |        | \$285,002                             | 5.6        |       |           |            |       |                            |            |       |
| Impacted areas                   | 46,827    | 2.8        | 45.8   | \$130,547                             | 2.6        | 45.8  |           |            |       |                            |            |       |
|                                  |           |            |        | 196                                   |            |       |           |            |       |                            |            |       |
| Impacted Area Totals             | 487,370   | 29.3       |        | \$1,411,993                           | 27.6       |       | 14,879    | 0.9        |       | \$30,456                   | 9.0        |       |
|                                  |           |            |        |                                       |            |       |           |            | 9     |                            |            | -     |
| All NWHI Areas                   | 1,663,633 |            |        | \$5,112,127                           |            |       | 1,663,633 |            |       | \$5,112,127                |            |       |