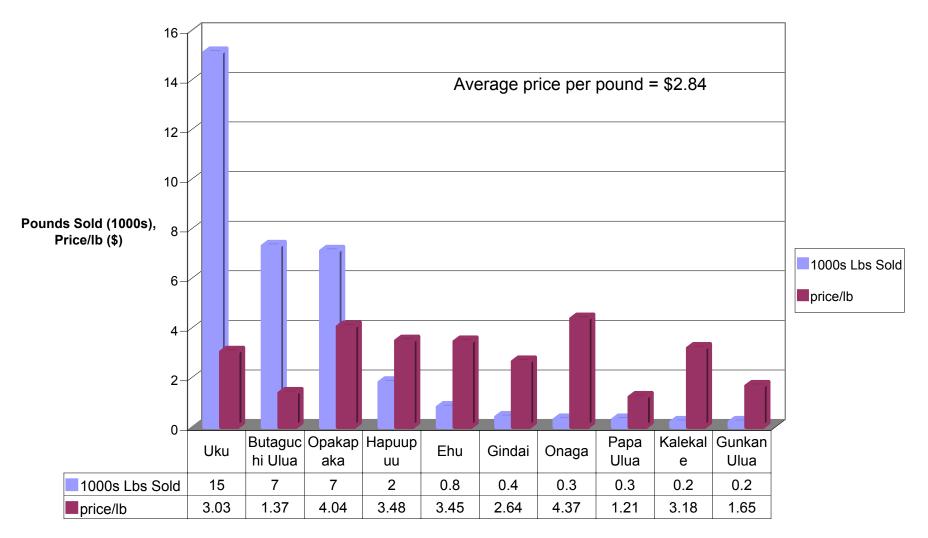

depths.

Data source: HI DLNR 10/29/01



Figure 9: Necker: minimum, maximum, average depths (fathoms) at which fishing effort begins. Data source: DLNR:"Summary of All Federal NWHI Bottomfish Catch, Landings, Necker, 1996-2000", Note: Wildlife Refuge out to 20 fm NWHI Reserve to 25 fm



Figure 10: Necker: Minimum, maximum, and average depths at which reported fishing effort ends. Data Source: DLNR Table:"Summary of All Federal NWHI Bottomfish Catch, Landings, Necker Island, 1996-2000,"

Wildlife Refuge to 20 fm, NWHI Reserve to 25 fm.



Fig 11. Hawai`i bottomfish market revenue distribution



Figure 12: Necker quadrant 16423B: species caught 1996-2000, lbs. sold (1000s), price per pound (dollars). Source: DLNR Federal NWHI Bottomfish Commercial Catch & Landings, 1996 - 2000. 10/29/01



Figure 13: Necker Island, Quadrant 16423B, Average depths at which bottomfishing effort begins and ends per species, 1996-2000. Source: DLNR 10.29/01, Table 3. Note: Wildlife Refuge Protection out to 20 fm, Reserve protection to 25 fm.



Figure 14: Necker Island, Quadrant 16423B: Average, minimum, maximum depths (fathoms) at which bottomfishing effort begins, per species, 1996-2000.

Source: DLNR 10/29/01 Table 3. Note: Wildlife Refuge protection out to 20 fm, Reserve protection to 25 fm.



Figure 14: Necker Island, Quadrant 16423B: Average, minimum, maximum depths (fathoms) at which bottomfishing effort begins, per species, 1996-2000.

Source: DLNR 10/29/01 Table 3. Note: Wildlife Refuge protection out to 20 fm, Reserve protection to 25 fm.



Figure 15: Necker Island, Quadrant 16423B