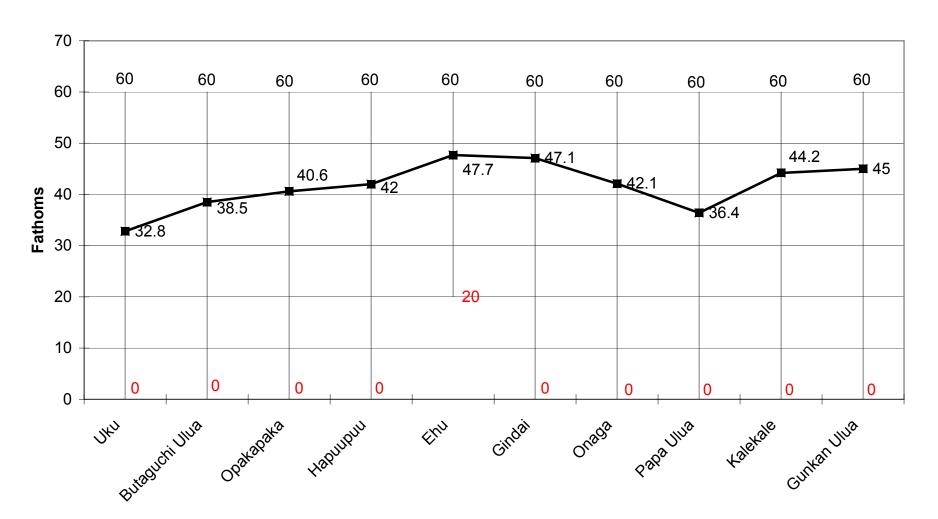

<u>Table 3</u>: Federal NWHI Bottomfish commercial catch and landings: Example of single quadrant information within a 20 sq. n. mile grid fishing area, 1996-2000

Copies of original DLNR tables provided below. Graphed by Stephanie Fried, Ph.D., Senior Scientist